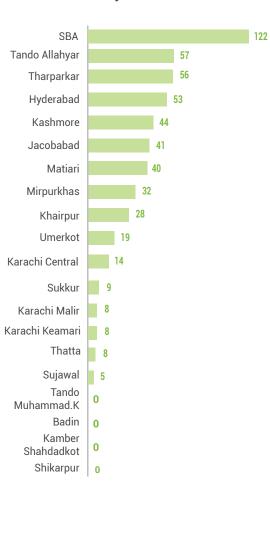

## District Wise Heat Stroke Report

#### Heat Stroke Report (Period Covered 1500 hrs 14-04-2025 - 1500 hrs 10-05-2025)

235 05 0 22

Total Number of heatstroke cases treated last 48 Hrs Number of heatstroke cases treated Loss of Livestock

| Sr# | Division     | District               | Number of heatstroke cases treated |        |          | Casualty (if any) |      |        |          | Loss of Livestock |                |                 |       |                  |
|-----|--------------|------------------------|------------------------------------|--------|----------|-------------------|------|--------|----------|-------------------|----------------|-----------------|-------|------------------|
|     |              |                        | Male                               | Female | Children | Total             | Male | Female | Children | Total             | Goat/<br>Sheep | Buffalo/<br>Cow | Camel | Other<br>Animals |
| 1   | Karachi      | Karachi Malir          | 1                                  | 0      | 0        | 1                 | 0    | 0      | o        | 0                 | o              | 0               | o     | 0                |
| 2   |              | Karachi Keamari        | 0                                  | 0      | 0        | 0                 | 0    | 0      | 0        | 0                 | o              | 0               | 0     | 0                |
| 3   |              | Karachi Central        | 0                                  | 0      | 0        | 0                 | 0    | 0      | O        | 0                 | o              | 0               | 0     | 0                |
| 4   |              | Hyderabad              | 0                                  | 0      | 0        | 0                 | 0    | 0      | 0        | 0                 | o              | 1               | 0     | 0                |
| 5   |              | Matiari                | 1                                  | 0      | 2        | 3                 | 0    | 0      | O        | 0                 | o              | 0               | 0     | 0                |
| 6   |              | Tando Allahyar         | 7                                  | 4      | 0        | 11                | 0    | 0      | o        | 0                 | o              | 0               | o     | 0                |
| 7   | Hyderabad    | тмк                    | 0                                  | 0      | 0        | 0                 | 0    | 0      | 0        | 0                 | o              | 0               | 0     | 0                |
| 8   |              | Thatta                 | 0                                  | 0      | 0        | 0                 | 0    | 0      | 0        | 0                 | o              | 0               | o     | 0                |
| 9   |              | Sujawal                | 0                                  | 0      | 0        | 0                 | 0    | 0      | 0        | 0                 | o              | 0               | 0     | 0                |
| 10  |              | Badin                  | 0                                  | 0      | 0        | 0                 | 0    | 0      | o        | 0                 | o              | 0               | o     | 0                |
| 11  | Sukkur       | Sukkur                 | 0                                  | 0      | 0        | 0                 | 0    | 0      | 0        | 0                 | 2              | 1               | 0     | 0                |
| 12  |              | Khairpur               | 10                                 | 3      | 1        | 14                | 0    | 0      | 0        | 0                 | 11             | 0               | 0     | 0                |
| 13  | Shaheed      | Shaheed<br>Benazirabad | 134                                | 71     | 1        | 206               | 0    | 0      | 0        | 0                 | 0              | 0               | 0     | 0                |
| 14  | Benazirabad* | Naushahro Feroze       | 0                                  | 0      | 0        | 0                 | 0    | 0      | 0        | 0                 | 0              | 0               | 0     | 0                |
| 15  |              | Kamber<br>Shahdadkot   | 0                                  | 0      | 0        | 0                 | 0    | 0      | 0        | 0                 | o              | 0               | 0     | 0                |
| 16  | Larkana      | Shikarpur              | 0                                  | 0      | 0        | 0                 | 0    | 0      | 0        | 0                 | 0              | 0               | 0     | 0                |
| 17  |              | Kashmore               | 0                                  | 0      | 0        | 0                 | 0    | 0      | 0        | 0                 | 0              | 0               | 0     | 0                |
| 18  |              | Jacobabad              | 0                                  | 0      | 0        | 0                 | 0    | 0      | 0        | 0                 | 0              | 0               | 0     | 0                |
| 19  | Mirpurkhas   | Mirpurkhas             | 0                                  | 0      | 0        | 0                 | 0    | 0      | 0        | 0                 | 0              | 0               | 0     | 0                |
| 20  |              | Umerkot                | 0                                  | 0      | 0        | 0                 | 0    | 0      | 0        | 0                 | 0              | 0               | 0     | 0                |
| 21  |              | Tharparkar             | 0                                  | 0      | 0        | 0                 | 0    | 0      | 0        | 0                 | 7              | 0               | o     | 0                |
|     |              | Total                  | 153                                | 78     | 4        | 235               | 0    | 0      | o        | 0                 | 20             | 2               | o     | 0                |